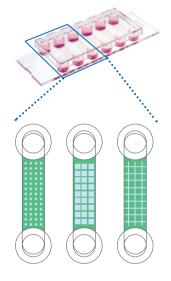

| Pattern | size |
|---------|------|
|         | -    |

Pattern distance

## **Draw Your Pattern Here**

| Pattern Size        | Pattern Distance           |
|---------------------|----------------------------|
| Cell Type           | Ligand (e.g., Fibronectin) |
| Experimental Setup: |                            |
|                     |                            |
|                     |                            |